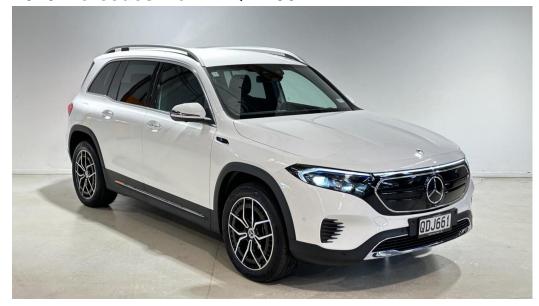

## 2023 Mercedes-Benz EQB 250

## \$76,990 Drive Away

Class: Class Model: EQB

Body Type:WagonColour:Kilometres:7800 kmsEngine:Litres

Fuel Type: Electric Transmission: Reduction Gear

**Drive Type:** Front Wheel Drive **Doors:** 5

Reg Plate: QDJ661 Cylinders:

**Stock #**: 23180 **VIN**: W1N2436012N019023